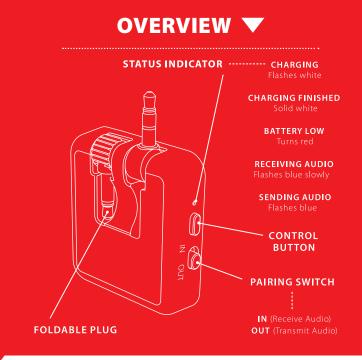

### SELECT DIRECTION

Use the Pairing switch to select the audio direction in or out.

### POWER ON AND CONNECT

Press and hold the Control button for 3 (IN) or 5 (OUT) seconds to power on and connect or automatically reconnect to the last device.

# **POWER OFF**

Press and hold the Control button for 3 seconds.

The adapter will automatically reconnect to the last connected device when powered on. To reset the adapter, press and hold the Control button for 6 seconds from power on.

## **PAIRING SWITCH MODE**

# **RECEIVE AUDIO**

For auto, speakers etc.

SPEAKER

TRANSMIT AUDIO (OUT Connect to any Bluetooth-enabled devices on airplanes, TV, etc.

INFLIGHT