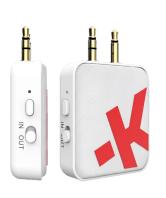

# **WIRELESS AUDIO ADAPTER**

TRANSMITTER & RECEIVER | 2-IN-1

### SELECT DIRECTION

Use the Pairing switch to select the audio direction in or out.

## **PAIRING SWITCH MODE**