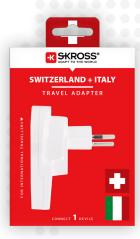

# World to Switzerland + Italy + Brazil\*

For 2- and 3-pole devices from more than 220 destinations\*

The Swiss, Italian and Brazil plug standards can be found in over 15 destinations worldwide. The Country Adapter World to Switzerland + Italy + Brazil provides travel lers from all over the world a reliable and easy connection. It even safely supports power-hungry devices such as laptops and hairdryers. The middle pin can move to fit the socket depending on which country you are in.

# Packaging (Retail)