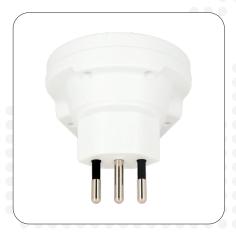

# World to Switzerland + Italy + Brazil\*

For 2- and 3-pole devices from more than 220 destinations\*

The Swiss, Italian and Brazil plug standards can be found in over 15 destinations worldwide. The Country Adapter World to Switzerland + Italy + Brazil provides travel lers from all over the world a reliable and easy connection. It even safely supports power-hungry devices such as laptops and hairdryers. The middle pin can move to fit the socket depending on which country you are in.

# Technical Specifications

- Designed in Switzerland
- Suitable for equipment with earthed & unearthed plugs (2- & 3-pole)
- Input plugs: Euro, Australia/China, UK, USA/Japan, Switzerland, Italy, Brazil
- Output plugs: Switzerland, Italy, Brazil
- •Input voltage: 100 V 250 V
- Max. load: 10 A
- Replaceable fuse: T 10 A
- Power rating: e.g. 100 V 1000 W / 250 V 2500 W
- Does not convert voltage
- \*not suitable for Schuko devices