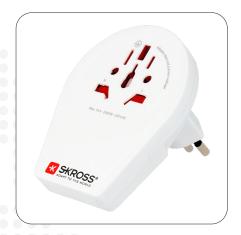

# World to Switzerland + Italy + Brazil\*

For 2- and 3-pole devices from more than 220 destinations\*

The Swiss, Italian and Brazil plug standards can be found in over 15 destinations worldwide. The Country Adapter World to Switzerland + Italy + Brazil provides travel lers from all over the world a reliable and easy connection. It even safely supports power-hungry devices such as laptops and hairdryers. The middle pin can move to fit the socket depending on which country you are in.

# Technical Specifications

- Designed in Switzerland
- Suitable for equipment with earthed & unearthed plugs (2- & 3-pole)
- Input plugs: Euro, Australia/China, UK, USA/Japan, Switzerland, Italy, Brazil
- Output plugs: Switzerland, Italy, Brazil
- •Input voltage: 100 V 250 V
- Max. load: 10 A
- Replaceable fuse: T 10 A
- Power rating: e.g. 100 V 1000 W / 250 V 2500 W
- Does not convert voltage
- \*not suitable for Schuko devices