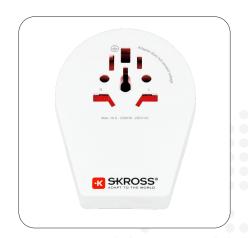

# World to Switzerland + Italy + Brazil\*

For 2- and 3-pole devices from more than 220 destinations\*

The Swiss, Italian and Brazil plug standards can be found in over 15 destinations worldwide. The Country Adapter World to Switzerland + Italy + Brazil provides travel lers from all over the world a reliable and easy connection. It even safely supports power-hungry devices such as laptops and hairdryers. The middle pin can move to fit the socket depending on which country you are in.

# Technical Specifications

- Designed in Switzerland
- Suitable for equipment with earthed & unearthed plugs (2- & 3-pole)
- Input plugs: Euro, Australia/China, UK, USA/Japan, Switzerland, Italy, Brazil
- Output plugs: Switzerland, Italy, Brazil
- •Input voltage: 100 V 250 V
- Max. load: 10 A
- Replaceable fuse: T 10 A
- Power rating: e.g. 100 V 1000 W / 250 V 2500 W
- Does not convert voltage
- \*not suitable for Schuko devices