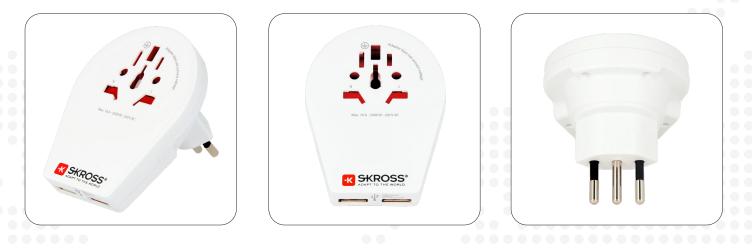

# World to Switzerland + Italy + Brazil USB

Country Travel Adapter and USB Charger in one

Swiss, Italian and Brazilian socket standards are used in 15 countries around the world. Our SKROSS® Country Adapter World to Switzerland + Italy + Brazil USB adapter provides travellers with safe, reliable and easy connections when connecting 2-pole and 3-pole devices, whilst also enabling effective charging of two USB devices at the same time.

## **Product Category**

Country Travel Adapter: World Input with USB

# Technical Specifications

- Designed in Switzerland
  Suitable for equipment with earthed & upearthed r
- Suitable for equipment with earthed & unearthed plugs (2- & 3-pole) and USB devices
- Input plugs: Euro, Australia/China, UK, USA/Japan, Switzerland, Italy, Brazil
- Output plugs: Switzerland, Italy, Brazil
- Input voltage: 100 V 250 V, 50/60 Hz
- Max. load: 10 A
- Replaceable fuse: T 10 A
- Power rating: e.g. 100 V 1000 W / 250 V 2500 W
- 2 x Type-A USB Output: 5.0 V DC / Max. 2.4 A (shared) Average active efficiency: 81.5 %
- Efficiency at low load (10 %): 77.6 %. No-load power consumption: 0.04 W
- Does not convert voltage