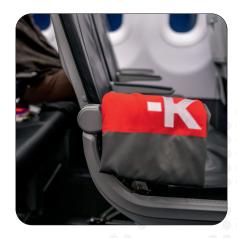

# SKROSS® TRAVEL

**Travel Blanket** Super-soft, travel blanket with carrying strap

With the super-soft fleece Travel Blanket from SKROSS<sup>®</sup>, you can travel in comfort and style. The included carrying strap makes it easy to roll the blanket up and take it with you wherever you go. Fits perfectly over your luggage handle, or attach it to your backpack.

## Highlights

- Super-soft fleece, warm and lightweight
- Washable and rollable
- Carry strap fits perfectly over luggage handle