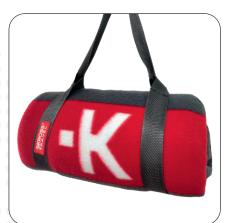

# SKROSS® TRAVEL

**Travel Blanket** Super-soft, travel blanket with carrying strap

With the super-soft fleece Travel Blanket from SKROSS<sup>®</sup>, you can travel in comfort and style. The included carrying strap makes it easy to roll the blanket up and take it with you wherever you go. Fits perfectly over your luggage handle, or attach it to your backpack.

## Highlights

- Super-soft fleece, warm and lightweight
- Washable and rollable
- Carry strap fits perfectly over luggage handle