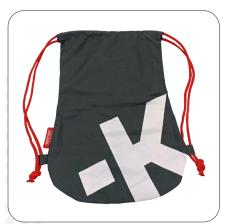

# **Travel Bag** Lightweight bag designed to fit our travel pillow perfectly

With the practical Travel Bag from SKROSS<sup>®</sup>, you can keep your pillow protected and clean, or use it to store your other travel accessories. Conveniently folds up into the inner pocket for an ultra-small, portable travel bag.

#### **Standard Colour**

• Dark Gray

| Description        | Article-No.     | EAN-Code      | Made in China |
|--------------------|-----------------|---------------|---------------|
| Travel Bag, Retail | SKTA1001TRBDGCN | 7640166328230 |               |