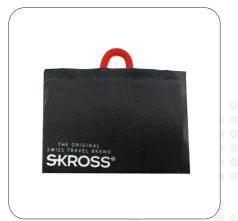

### SKROSS® TRAVEL









# **Travel Bag** Lightweight bag designed to fit our travel pillow perfectly



With the practical Travel Bag from SKROSS<sup>®</sup>, you can keep your pillow protected and clean, or use it to store your other travel accessories. Conveniently folds up into the inner pocket for an ultra-small, portable travel bag.

#### Designed for

- SKROSS® Travel Pillow
- Storage of other travel accessories
- Use as a everyday, lightweight backpack

#### Packaging (Retail)



#### **Product Category**

- Travel Accessories
- Materials: 100% Polyester Microfiber

## Weight

• Travel Bag: 86 g

#### Dimensions

- Travel Bag unfolded: L 330 mm H 490 mm
- Travel Bag folded: L 150 mm H 105 mm

#### Packaging Unit

- Master retail: tbc
- Dimensions master retail: tbc
- Pallet: tbc

#### **Standard Colour