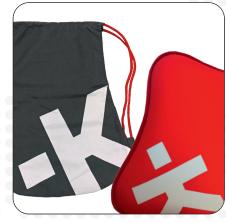

# **Travel Bag** Lightweight bag designed to fit our travel pillow perfectly

With the practical Travel Bag from SKROSS<sup>®</sup>, you can keep your pillow protected and clean, or use it to store your other travel accessories. Conveniently folds up into the inner pocket for an ultra-small, portable travel bag.

#### Designed for

- SKROSS® Travel Pillow
- Storage of other travel accessories
- Use as a everyday, lightweight backpack