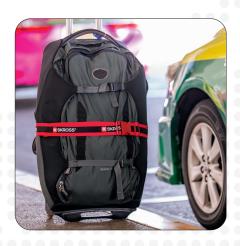

# Luggage Strap

Keep your luggage closed and safe while traveling

With the Luggage Strap from SKROSS®, you can travel in style with peace of mind. The red color is easily seen at the airport and the high quality designed strap and buckle will help keep your luggage safe and closed while traveling.

## Highlights

- · High quality, heavy duty design
- Easy visibility at the airport baggage carousel