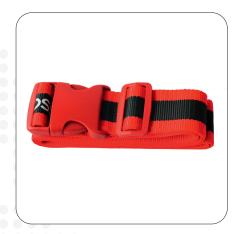

# Luggage Strap

Keep your luggage closed and safe while traveling

With the Luggage Strap from SKROSS®, you can travel in style with peace of mind. The red color is easily seen at the airport and the high quality designed strap and buckle will help keep your luggage safe and closed while traveling.

## Highlights

- · High quality, heavy duty design
- Easy visibility at the airport baggage carousel

#### **Standard Colour**

• Red