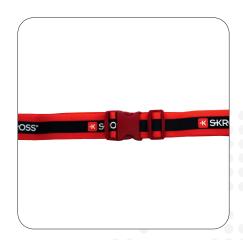

# Luggage Strap

Keep your luggage closed and safe while traveling

With the Luggage Strap from SKROSS®, you can travel in style with peace of mind. The red color is easily seen at the airport and the high quality designed strap and buckle will help keep your luggage safe and closed while traveling.

## **Product Category**

- Travel Accessories
- Strap Materials: 100% PP
- Buckle Materials: 100% POM