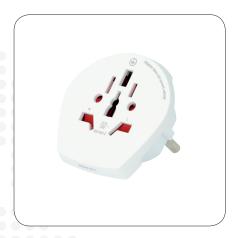

# **World to Europe**

Compact 3-pole adapter for travelling to countries with Schuko socket standard

The Schuko standard is used in more than 90 countries around the world but predominantly in Europe. The Country Adapter World to Europe provides a reliable and easy connection to travellers from all over the world. This travel adapter is also ideal for hotels or seminar organisers who want to offer their international guests the opportunity to connect their devices.

#### **Technical Specifications**

- Designed in Switzerland
- Suitable for equipment with earthed and unearthed devices (2- & 3-pole)
- Input plugs: Euro, Australia/China, UK, USA/Japan, Switzerland, Italy, Brazil
- Output plugs: Europe (Schuko)
- Input voltage: 100 V 250 V
- · Max. load: 16 A
- Power rating: e.g. 100 V 1600 W / 250 V 4000 W
- · Does not convert voltage