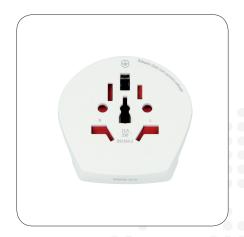

# **World to Europe**

Compact 3-pole adapter for travelling to countries with Schuko socket standard

The Schuko standard is used in more than 90 countries around the world but predominantly in Europe. The Country Adapter World to Europe provides a reliable and easy connection to travellers from all over the world. This travel adapter is also ideal for hotels or seminar organisers who want to offer their international guests the opportunity to connect their devices.

## Suitable for













#### Compatibility (Input)















## **Compatibility (Output)**



## Packaging (Promo)





#### Product Category

• Country Travel Adapter: World Input

#### **Technical Specifications**

- Designed in Switzerland
- Suitable for equipment with earthed and unearthed devices (2- & 3-