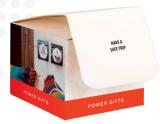

# **World to Europe**

Compact 3-pole adapter for travelling to countries with Schuko socket standard

The Schuko standard is used in more than 90 countries around the world but predominantly in Europe. The Country Adapter World to Europe provides a reliable and easy connection to travellers from all over the world. This travel adapter is also ideal for hotels or seminar organisers who want to offer their international guests the opportunity to connect their devices.

## Suitable for













#### Compatibility (Input)















## **Compatibility (Output)**



## Packaging (Promo)





#### Product Category

• Country Travel Adapter: World Input

#### **Technical Specifications**

- Designed in Switzerland
- Suitable for equipment with earthed and unearthed devices (2- & 3-pole)
- Input plugs: Euro, Australia/China, UK, USA/Japan, Switzerland, Italy, Brazil
- Output plugs: Europe (Schuko)
- Input voltage: 100 V 250 V
- · Max. load: 16 A
- Power rating: e.g. 100 V 1600 W / 250 V 4000 W
- · Does not convert voltage

### Weight

- · Adapter: 39 g
- Adapter + giftbox: 50 g

## **Dimensions**

- Adapter: L 58 mm W 58 mm H 45 mm
- Adapter + giftbox: L 50 mm W 62 mm H 65 mm

## **Packaging Unit**

- · Master box: 50
- Dimensions master box: L 330 mm W 340 mm H 120 mm
- · Pallet: 3000 pcs

### **Standard Colour**

White

EAN-Code Made in Thailand





# **Private Label Brandin