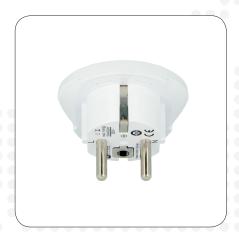

# **World to Europe**

Compact 3-pole adapter for travelling to countries with Schuko socket standard

The Schuko standard is used in more than 90 countries around the world but predominantly in Europe. The Country Adapter World to Europe provides a reliable and easy connection to travellers from all over the world. This travel adapter is also ideal for hotels or seminar organisers who want to offer their international guests the opportunity to connect their devices.

## Suitable for













#### Compatibility (Input)















## **Compatibility (Output)**



## Packaging (Promo)





#### Product Category

• Country Travel Adapter: World Input

#### **Technical Specifications**

- Designed in Switzerland
- Suitable for equipment with earthed and unearthed devices (2- & 3-po