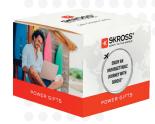

# **World to Europe**

Compact 3-pole adapter for travelling to countries with Schuko socket standard

The Schuko standard is used in more than 90 countries around the world but predominantly in Europe. The Country Adapter World to Europe provides a reliable and easy connection to travellers from all over the world. This travel adapter is also ideal for hotels or seminar organisers who want to offer their international guests the opportunity to connect their devices.

## Suitable for













#### Compatibility (Input)















## **Compatibility (Output)**



## Packaging (Promo)





#### Product Category

• Country Travel Adapter: World Input

#### **Technical Specifications**

- Designed in Switzerland
- Suitable for equipment with earthed and unearthed devices (2- & 3-pole)
- Input plugs: Euro, Australia/China, UK, USA/Japan, Switzerland, Italy, Brazil
- Output plugs: Europe (Schuko)
- Input voltage: 100 V 250 V
- · Max. load: 16 A
- Power rating: e.g. 100 V 1600 W / 250 V 4000 W
- · Does not convert voltage

### Weight

- · Adapter: 39 g
- Adapter + giftbox: 50 g

## **Dimensions**

- Adapter: L 58 mm W 58 mm H 45 mm
- Adapter + giftbox: L 50 mm W 62 mm H 65 mm

## **Packaging Unit**

- · Master box: 50
- Dimensions master box: L 330 mm W 340 mm H 120 mm
- · Pallet: 3000 pcs

### **Standard Colour**

White

EAN-Code Made in Thailand





# **Private Label Brand