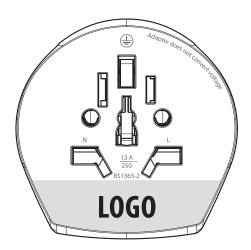

## **Compatibility (Output)**

## **Printing Areas**

Your logo can be printed in the grey field indicated above. Images are displayed in original size.